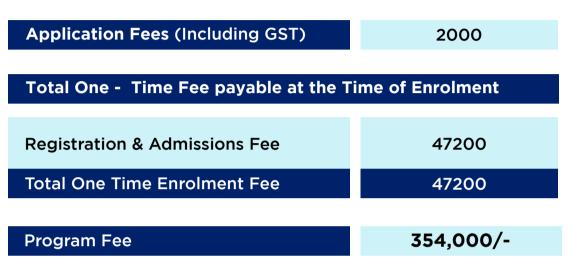

## **Terms & Conditions**

- 1. Payments of all fees is via an online payment link available on our website on the admissions application page or offer later. It is payable as per the instructions given in the offer letter.
- 2. Application fee is non-refundable.
- 3. Registration & Admission fee is a one-time fee that is payable at the time of enrolment. Refund of Registration & Admission fee will be governed by the University's Fee Refund Policy.
- 4. Interest-free Refundable Security Deposit is payable as per university refund Policy.
- 5. The Semester-Wise Tuition Fee is payable at the beginning of every semester as per the notified date. The first-semester tuition fee has to be paid as per the instructions given in the offer letter.
- 6. There will be a nominal increase of 5% of Tuition Fee every year.
- 7. Cost of materials used by students throughout the program is not included in the Tuition Fee.
- 8. Students can apply for refund with an application of admission withdrawal . All refunds will be considered and UGC and in accordance with the University Grants Commission (UGC) Notifi cation on "Refund of Fees and Non-Retention of Original Certificates", which was published on the UGC website on 2nd November 2018.